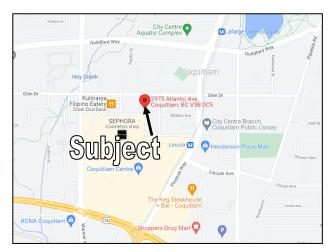

### 1005-2975 ATLANTIC AVENUE, Coquitlam

Must See! One bed + one bath south facing unit in Grand Central 3, built by Intergulf in year 2014. City and mountain view, wood floor throughout, open-concept kitchen design. 1 parking and 1 locker. Building amenities include fully equipped fitness facility, clubhouse, billiards room, outdoor pool and hot tub. Walking distances to Coquitlam Centre Mall, T&T Supermarket, library, schools, Douglas College, Aquatic Centre, Town Centre Park, Evergreen Line Skytrain Station. Rare opportunity for first time buyer or investor to own an apartment in the heart of Coquitlam. Don't hesitate, call now!

#### **Property Information**

2975 ATLANTIC AV UNIT# 1005 Address:

Legal: STRATA LOT 445, PLAN BCS3495, DISTRICT LOT

> 384A, GROUP 1, NEW WESTMINSTER LAND DISTRICT, TOGETHER WITH AN INTEREST IN THE COMMON PROPERTY IN PROPORTION TO THE UNIT ENTITLEMENT OF THE STRATA LOT AS