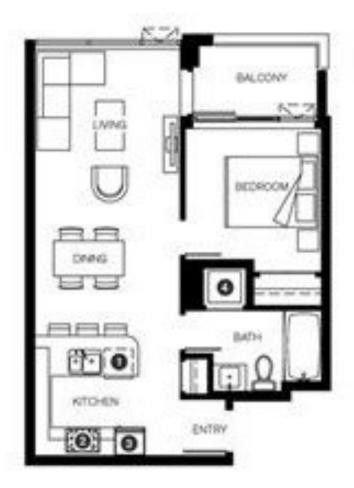

# PLAN A1

1 BEDROOM LIVING 545-550 SF BALCONY 52 SF

LEVELS 6 TO 25

\_\_\_

0

LEVEL S

WitchenAid Energy Star Disheaster: 
WhohenAid Gas Range Cooktop and Electric Over with:
Over-the Flange Integrated Microwave/Hoodhan: 
Brontong Energy Star Fully Integrated Rangerator
Whotpool Stacked Front Load Washer and Dryon.