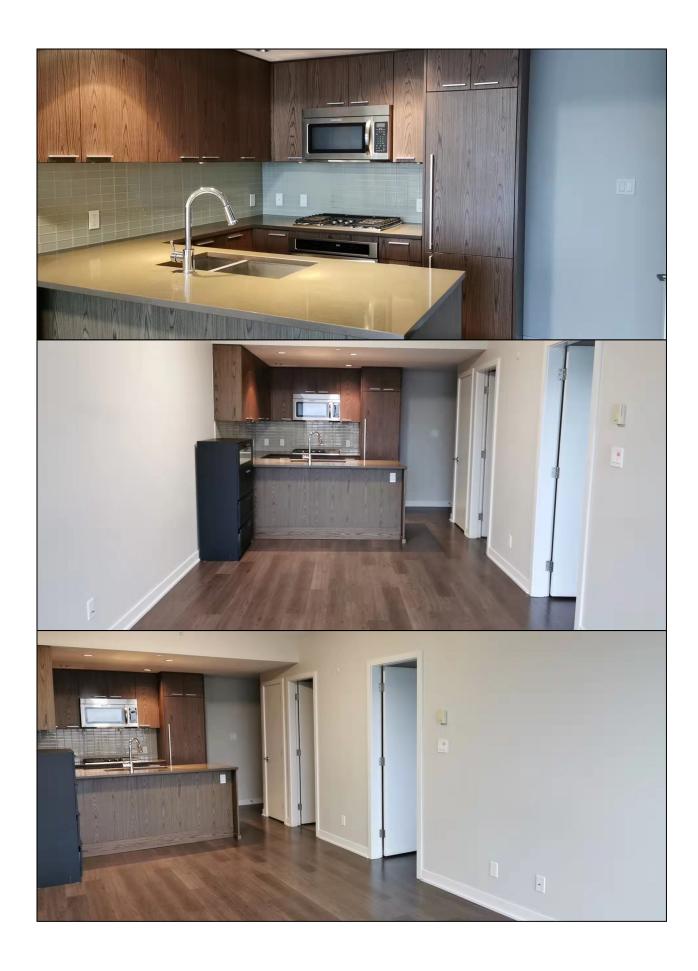

### 1005-2975 ATLANTIC AVENUE, Coquitlam

Must See! One bed + one bath south facing unit in Grand Central 3, built by Intergulf in year 2014. City and mountain view, wood floor throughout, open-concept kitchen design. 1 parking and 1 locker. Building amenities include fully equipped fitness facility, clubhouse, billiards room, outdoor pool and hot tub. Walking distances to Coquitlam Centre Mall, T&T Supermarket, library, schools, Douglas College, Aquatic Centre, Town Centre Park, Evergreen Line Skytrain Station. Rare opportunity for first time buyer or investor to own an apartment in the heart of Coquitlam. Don't hesitate, call now!