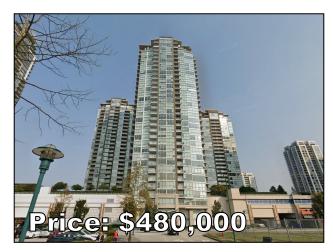

## 1 Bed+1 Bath Unit in Grand Central III For Sale

### 1005-2975 ATLANTIC AVENUE, Coquitlam

Must See! One bed + one bath south facing unit in Grand Central 3, built by Intergulf in year 2014. City and mountain view, wood floor throughout, open-concept kitchen design. 1 parking and 1 locker. Building amenities include fully equipped fitness facility, clubhouse, billiards room, outdoor pool and hot tub. Walking distances to Coquitlam Centre Mall, T&T Supermarket, library, schools, Douglas College, Aquatic Centre, Town Centre Park, Evergreen Line Skytrain Station. Rare opportunity for first time buyer or investor to own an apartment in the heart of Coquitlam. Don't hesitate, call now!